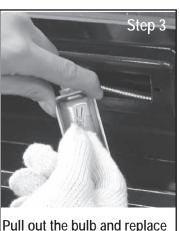

#### **Bulb Replacement**

▲ Make sure light switch on the control panel is in the "OFF" position and adapter plug is disconnected from outlet.

Take out the socket and remove the lens

with a new bulb.

#### Step 4

Reverse instructions from step 2 through step 1 to re-install socket.